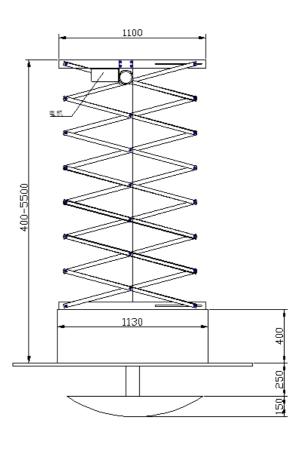

### **Specification**

- Motion max distance: 5000mm (distance: 400-5000mm)

- Weight: 150kg

- Load weight: 300kg

- Board size L x W (mm): No

Between true ceiling and false ceiling the height(mm): 400

- Power Supply: 220 V / 50 ~ 60 Hz

- Lift Dimension(W x D x H): 1184 x 1100 x 400

- Dimension of Low plate (W x D): 1130 x 1130mm

### **Drawing**