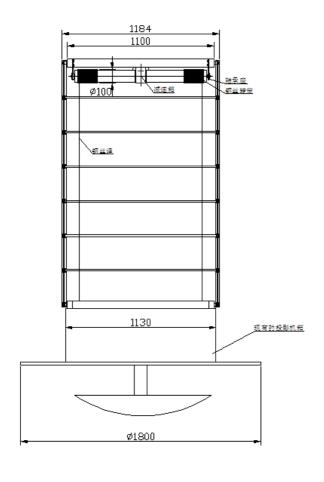

### **Specification**

- Motion max distance: 5000mm (distance: 400-5000mm)

- Weight: 150kg

- Load weight: 300kg

- Board size L x W (mm): No

Between true ceiling and false ceiling the height(mm): 400

- Power Supply: 220 V / 50 ~ 60 Hz

- Lift Dimension(W x D x H): 1184 x 1100 x 400

- Dimension of Low plate (W x D): 1130 x 1130mm

### **Drawing**