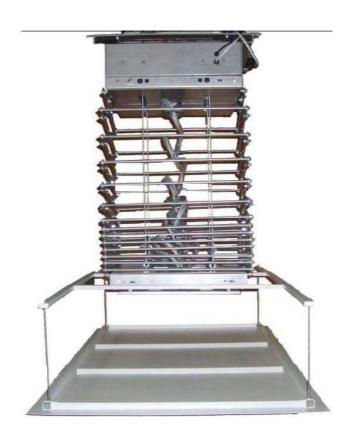

### **Descriptions**

It can be hidden in the ceiling(close mode), And down to the projection position (normal mode), with down on the ground (services mode).

#### **Features**

- 5M Heavy type projector lift
- Supply RS232/RS485, Including: Manual and wireless remote control
- Function: Up, Down, stop
- Material: Iron of A3, Steel wire
- Steel wire rope up to 4mm diameter
- damping motor, Brake Function
- The left / right is 7 groups scissors x 2 , Three section of distance corrections for lift function (close , normal & services setting)
- The adjustable projector angle mount bracket (the left/right 0-30  $^{\circ}$  ; Up/Down 0-40  $^{\circ}$  )
- Automatic setting of Two section: stop
- Color: Phenolic plastics, Surface treatment: Bake of high temperature, Black/White