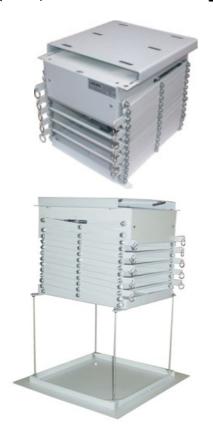

### **Descriptions**

It can be hidden in the ceiling(close mode), And down to the projection position (normal mode), with down on the ground (services mode).

#### **Features**

- 5M Heavy type projector lift
- Supply RS232/RS485, Including: Manual and wireless remote control
- Function: Up, Down, stop
- Material: Iron of A3, Steel wire
- Steel wire rope up to 4mm diameter
- damping motor, Brake Function
- The left / right is 7 groups scissors x 2 , Three section of distance corrections for lift function (close , normal & services setting)
- The adjustable projector angle mount bracket (the left/right 0-30  $^{\circ}$  ; Up/Down 0-40  $^{\circ}$  )
- Automatic setting of Two section: stop
- Color: Phenolic plastics, Surface treatment: Bake of high temperature, Black/White

## **Site Photo**