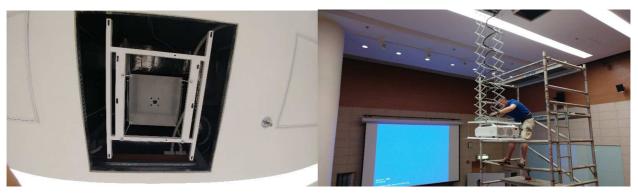

distance corrections for lift function (close , normal & services setting)
- The adjustable projector angle mount bracket (the left/right 0-30  $^{\circ}$  ; Up/Down 0-40  $^{\circ}$  )
- Automatic setting of Two section: stop
- Color: Phenolic plastics, Surface treatment: Bake of high temperature, Black/White

### **Specification**

- Motion max distance: 5000mm (distance: 400-5000mm)

- Weight: 150kg

- Load weight: 300kg

- Board size L x W (mm): No

Between true ceiling and false ceiling the height(mm): 400

- Power Supply: 220 V / 50 ~ 60 Hz

- Lift Dimension(W x D x H): 1184 x 1100 x 400

- Dimension of Low plate (W x D): 1130 x 1130mm

### **Drawing**





#### **Built-in Wireless control:**

- Control mode : RF wireless control

- Function: Up, Down, stop



## **Site Photo**







### Suitable use:

Hall, Lecture Theaters, Cinemas, Council Chamber

Warranty: 12 Month

#### (OPTIONAL) Safety / Loading testing certificate:

- FORM 4 and FORM 5 Loading testing certificate (12 Month) for LCD TV Turn over Ceiling Lift
- -Factories and Industrial Undertakings (Lifting Appliances and Lifting Gear) Regulations.
- -Certificate of test and thorough examination of lifting appliances(except cranes, crabs and winches).
- -Form approved by the commissioner for Labour for the purposes of regulation of the Factories and Industrial Undertakings (Lifting Appliances and Lifting Gear) Regulations.
- Signature of Registered Professional Engineer

CB CE