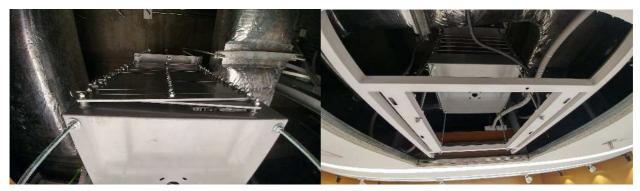

f distance corrections for lift function (close , normal & services setting)
- The adjustable projector angle mount bracket (the left/right 0-30  $^{\circ}$  ; Up/Down 0-40  $^{\circ}$  )
- Automatic setting of Two section: stop
- Color: Phenolic plastics, Surface treatment: Bake of high temperature, Black/White

### **Specification**

- Motion max distance: 5000mm (distance: 400-5000mm)

- Weight: 150kg

- Load weight: 300kg

- Board size L x W (mm): No

Between true ceiling and false ceiling the height(mm): 400

- Power Supply: 220 V / 50 ~ 60 Hz

- Lift Dimension(W x D x H): 1184 x 1100 x 400

- Dimension of Low plate (W x D): 1130 x 1130mm

### **Drawing**





#### **Built-in Wireless control:**

- Control mode : RF wireless control

- Function: Up, Down, stop



## **Site Photo**







### Suitable use:

Hall, Lecture Theaters, Cinemas, Council Chamber

Warranty: 12 Month

#### (OPTIONAL) Safety / Loading testing certificate:

- FORM 4 and FORM 5 Loading testing certificate (12 Month) for LCD TV Turn over Ceiling Lift
- -Factories and Industrial Undertakings (Lifting Appliances and Lifting Gear) Regulations.
- -Certificate of test and thorough examination of lifting appliances(except cranes, crabs and winches).
- -Form approved by the commissioner for Labour for the purposes of regulation of the Factories and Industrial Undertakings (Lifting Appliances and Lifting Gear) Regulations.
- Signature of Registered Professional Engineer

CB CE